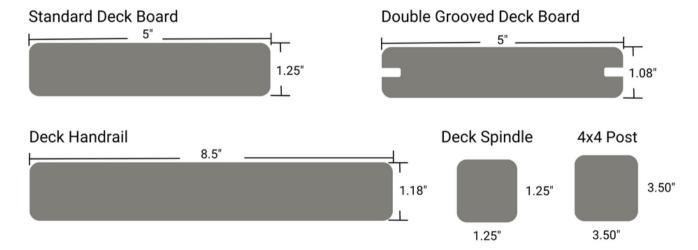

### Finishing: CUTEK® Extreme CD50

- Clear Standard
- Slows silvering process

| Product            | Size                 | Lengths           | Profile            |
|--------------------|----------------------|-------------------|--------------------|
| Deck Board         | 1.25" x 5"           | 8, 10, 12, 14 ft. | E4E                |
| Grooved Deck Board | 1.08" x 5"           | 8, 10, 12, 14 ft. | E4E double grooved |
| Framing Lumber     | 2"x 4"/6"/8"/10"/12" | 8, 10, 12, 14 ft. | S4S                |
| 4x4 Post           | 3.5" x 3.5"          | 4, 8 ft.          | Standard           |
| Deck Spindle       | 1 ¼" x 1 ¼"          | 28", 48"          | E4E                |
| Deck Handrail      | 1.18" x 8.5"         | 12 ft.            | E4E                |
| Deck Tile          | 12" x 12"            |                   |                    |