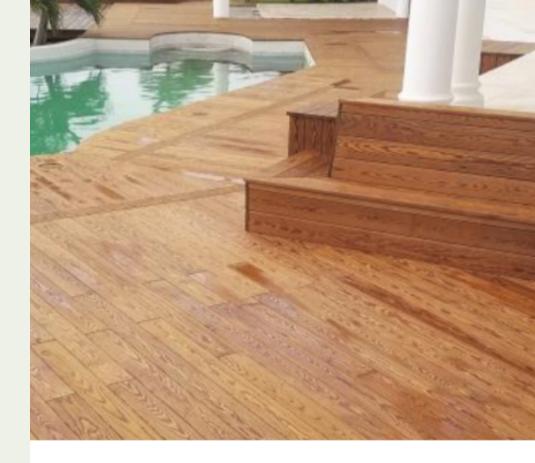

# Pre-Finished THERMALLY MODIFIED DECKING

Deck Boards: 5/4 x 6" Framing Boards: 2 x 4-12" Posts, Railing, Spindles

- Species: Yellow Pine
- Profiles: E4E Standard, E4E Grooved
- Texture: Smooth
- Finish: CUTEK® Extreme Color-Clear All Sides

#### Pre-Finished

Pre-Oiled all sides with Cutek Extreme Clear. UV additives available to retain initial wood color.

Rated for all climates & exterior applications Chemical-Free No warping, splitting or swelling